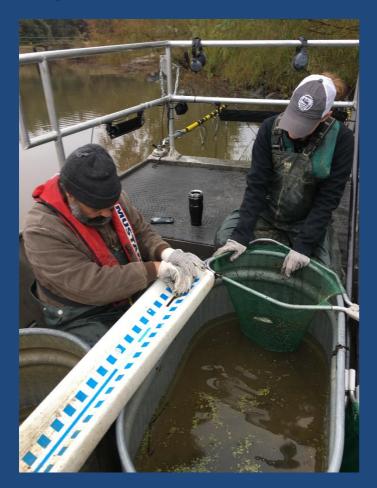

Freeze branded fingerlings (n=37,944)

Raised and branded at Joe Hogan Hatchery

Stocked in nursery pond on 22 Jun 17

Clipped left fin of advanced fingerlings (n=4,532)

Stocked in nursery pond on 28 Sep 17

**Recapture by boat electrofishing** 

All fish inspected for marks

Chapman estimate of abundance

Block net installed in outlet cove before draining

**Electrofishing to collect cove residents** 

**Right fin clipped residents** 