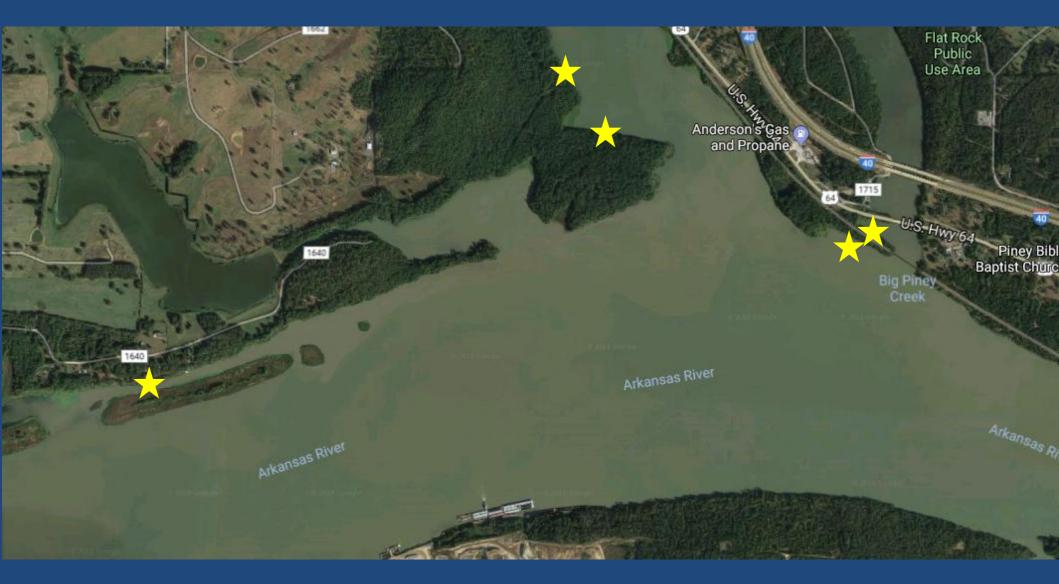

#### Lake Dardanelle

- Large, run of river reservoir
- Impoundment completed 1969
- Approximately 40,000 acres

Lake Dardanelle Nursery Pond

- Used for supplemental stocking of Lake Dardanelle
- Built in 1984
- Approximately 90 acres

Lake Dardanelle Nursery Pond

- Indications of high mortality beginning 2001
- Acute by 2015
- Immediate action:
  - Timing of release moved to November

## No marked fish detected outside of the cove until 17 Nov 17

#### Most emigrants went downstream