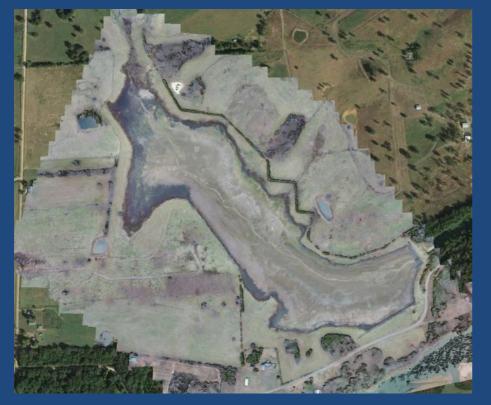

#### Lake Dardanelle

- Large, run of river reservoir
- Impoundment completed 1969
- Approximately 40,000 acres

Lake Dardanelle Nursery Pond

- Used for supplemental stocking of Lake Dardanelle
- Built in 1984
- Approximately 90 acres

Lake Dardanelle Nursery Pond

- Indications of high mortality beginning 2001
- Acute by 2015
- Immediate action:
  - Timing of release moved to November