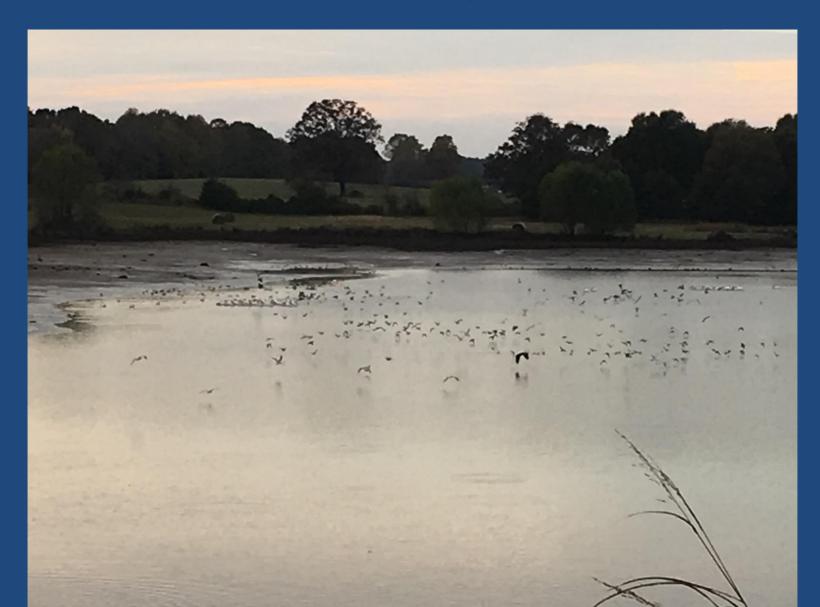

Lake Dardanelle Nursery Pond

- Indications of high mortality beginning 2001
- Acute by 2015
- Immediate action:
  - Timing of release moved to November

Very high mortality during the release

**Predators** 

Water Quality

Very high mortality during the release

**Predators** 

Water Quality

Very high mortality during the release

Predators

#### Water Quality

Very high mortality during the release

Predators

Water Quality