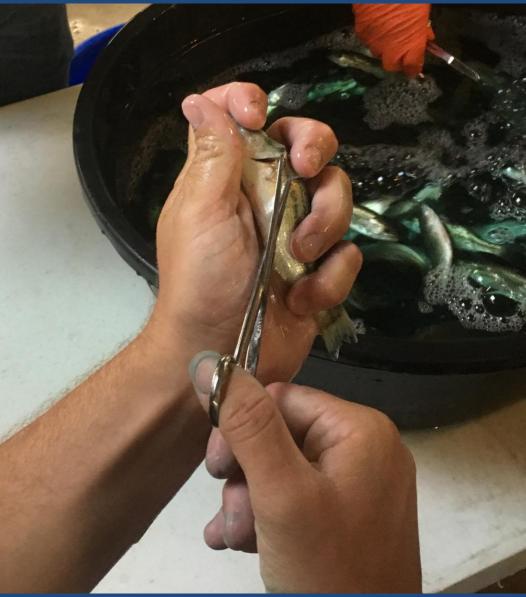

Freeze branded fingerlings (n=37,944)

Raised and branded at Joe Hogan Hatchery

Stocked in nursery pond on 22 Jun 17

Clipped left fin of advanced fingerlings (n=4,532)

Stocked in nursery pond on 28 Sep 17

**Recapture by boat electrofishing** 