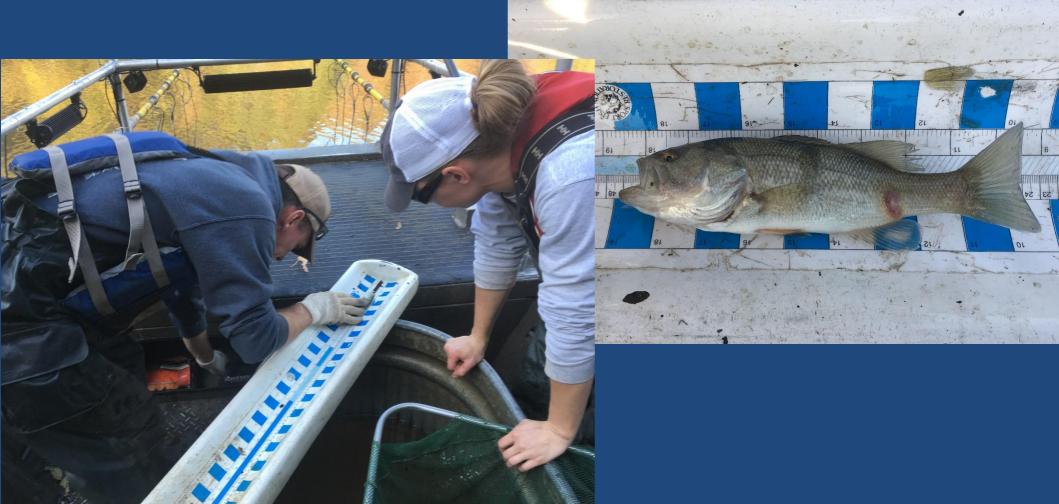

Freeze branded fingerlings (n=37,944)

Raised and branded at Joe Hogan Hatchery

Stocked in nursery pond on 22 Jun 17

Clipped left fin of advanced fingerlings (n=4,532)

Stocked in nursery pond on 28 Sep 17

**Recapture by boat electrofishing** 

All fish inspected for marks

Chapman estimate of abundance

Block net installed in outlet cove before draining

**Electrofishing to collect cove residents** 

**Right fin clipped residents** 